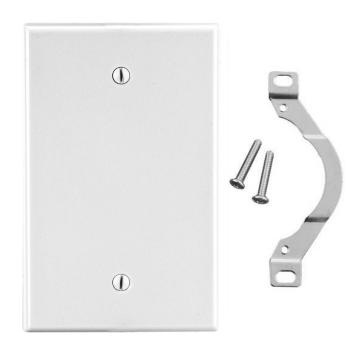

## Wallplate Blank Strap Mount 1-Gang

## **Features**

- High-impact, self-extinguishing polycarbonate material
- More rigid; sharp lines and less dimpling
- Smooth satin finish; blends into wall with an optimum finish

**Ordering Information** 

| Description                                                              | Gang | Color | UPC Number   | Catalog<br>Number |
|--------------------------------------------------------------------------|------|-------|--------------|-------------------|
| Blank box mount,<br>smooth satin finish,<br>for use with cover enclosure | 1    | White | 883778311314 | P14W              |