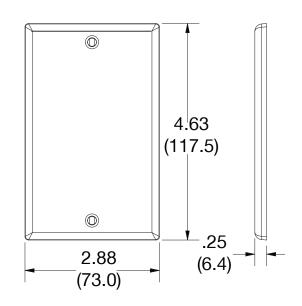

## **Specifications**

| Material Polycarbonate thermoplastic  Thickness .25 (6.4)  Orientation Orientation  Mounting Screw  Mounting Screws Painted steel  Dimensions 4.63 in x 2.88 in x 0.25 in  Flammability UL 94 V2 | Opecinications  |                             |  |
|--------------------------------------------------------------------------------------------------------------------------------------------------------------------------------------------------|-----------------|-----------------------------|--|
| Orientation Orientation  Mounting Screw  Mounting Screws Painted steel  Dimensions 4.63 in x 2.88 in x 0.25 in                                                                                   | Material        | Polycarbonate thermoplastic |  |
| Mounting Screws Mounting Screws Painted steel Dimensions 4.63 in x 2.88 in x 0.25 in                                                                                                             | Thickness       | .25 (6.4)                   |  |
| Mounting Screws Painted steel  Dimensions 4.63 in x 2.88 in x 0.25 in                                                                                                                            | Orientation     | Orientation                 |  |
| Dimensions 4.63 in x 2.88 in x 0.25 in                                                                                                                                                           | Mounting        | Screw                       |  |
|                                                                                                                                                                                                  | Mounting Screws | Painted steel               |  |
| Flammability UL 94 V2                                                                                                                                                                            | Dimensions      | 4.63 in x 2.88 in x 0.25 in |  |
|                                                                                                                                                                                                  | Flammability    | UL 94 V2                    |  |