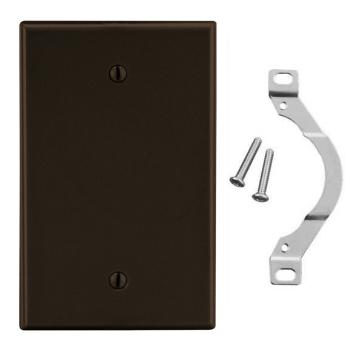

## Wallplate Blank Strap Mount 1-Gang

## **Features**

- High-impact, self-extinguishing polycarbonate material
- More rigid; sharp lines and less dimpling
- Smooth satin finish; blends into wall with an optimum finish

**Ordering Information** 

| Description                                                              | Gang | Color | UPC Number   | Catalog<br>Number |
|--------------------------------------------------------------------------|------|-------|--------------|-------------------|
| Blank box mount,<br>smooth satin finish,<br>for use with cover enclosure | 1    | Brown | 883778311215 | P14               |