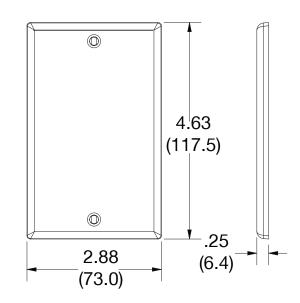

## **Specifications**

| Opecinications  |                             |  |
|-----------------|-----------------------------|--|
| Material        | Polycarbonate thermoplastic |  |
| Thickness       | .25 (6.4)                   |  |
| Orientation     | Orientation                 |  |
| Mounting        | Screw                       |  |
| Mounting Screws | Painted steel               |  |
| Dimensions      | 4.63 in x 2.88 in x 0.25 in |  |
| Flammability    | UL 94 V2                    |  |