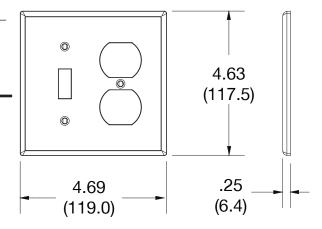

#### **Specifications**

| Material        | Polycarbonate thermoplastic |
|-----------------|-----------------------------|
| Thickness       | .25 (6.4)                   |
| Orientation     | Orientation                 |
| Mounting        | Screw                       |
| Mounting Screws | Painted steel               |
| Dimensions      | 4.63 in x 4.69 in x 0.25 in |
| Flammability    | UL 94 V2                    |