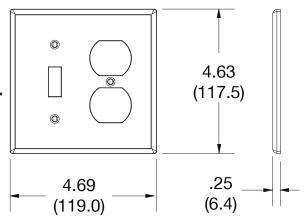

## Listings

cULus Listed

**Specifications** Material Polycarbonate thermoplastic .25 (6.4) **Thickness** Orientation Orientation Mounting Screw Mounting Screws Painted steel **Dimensions** 4.63 in x 4.69 in x 0.25 in Flammability UL 94 V2