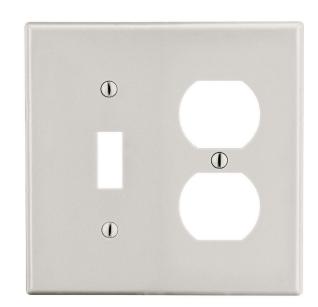

## **Wallplate Duplex and Toggle** 2-Gang

## **Features**

- High-impact, self-extinguishing polycarbonate material
- More rigid; sharp lines and less dimpling
- Smooth satin finish; blends into wall with an optimum finish

**Ordering Information** 

| Description                                                                                                              | Gang | Color           | UPC Number   | Catalog<br>Number |
|--------------------------------------------------------------------------------------------------------------------------|------|-----------------|--------------|-------------------|
| Duplex receptacle and toggle switch wallplate, smooth satin finish, for use with 1 duplex receptacle and 1 toggle switch | 2    | Light<br>Almond | 883778311468 | P138LA            |