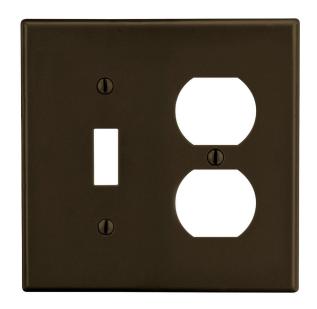

## **Wallplate Duplex and Toggle** 2-Gang

| Description                                                                                                              | Gang | Color | UPC Number   | Catalog<br>Number |
|--------------------------------------------------------------------------------------------------------------------------|------|-------|--------------|-------------------|
| Duplex receptacle and toggle switch wallplate, smooth satin finish, for use with 1 duplex receptacle and 1 toggle switch | 2    | Brown | 883778311376 | P18               |