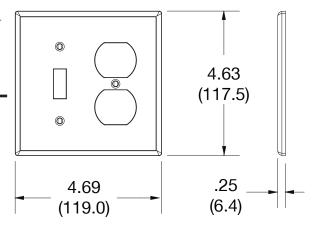

## **Specifications**

Material Polycarbonate thermoplastic .25 (6.4) **Thickness** Orientation Orientation Mounting Screw Mounting Screws Painted steel **Dimensions** 4.63 in x 4.69 in x 0.25 in Flammability UL 94 V2