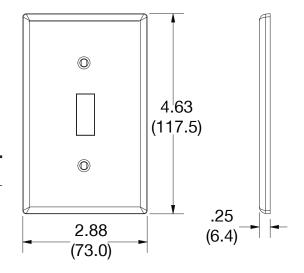

#### **Specifications**

| Material        | Polycarbonate thermoplastic |
|-----------------|-----------------------------|
| Thickness       | .25 (6.4)                   |
| Orientation     | Orientation                 |
| Mounting        | Screw                       |
| Mounting Screws | Painted steel               |
| Dimensions      | 4.63 in x 2.88 in x 0.25 in |
| Flammability    | UL 94 V2                    |