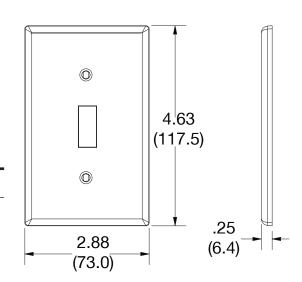

## **Specifications**

| <u>opcomoditorio</u> |                             |  |
|----------------------|-----------------------------|--|
| Material             | Polycarbonate thermoplastic |  |
| Thickness            | .25 (6.4)                   |  |
| Orientation          | Orientation                 |  |
| Mounting             | Screw                       |  |
| Mounting Screws      | Painted steel               |  |
| Dimensions           | 4.63 in x 2.88 in x 0.25 in |  |
| Flammability         | UL 94 V2                    |  |