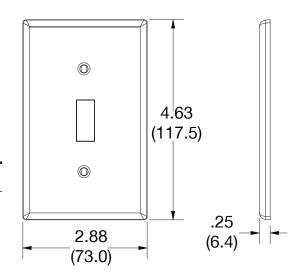

## **Specifications**

| Opcomodions     |                             |  |
|-----------------|-----------------------------|--|
| Material        | Polycarbonate thermoplastic |  |
| Thickness       | .25 (6.4)                   |  |
| Orientation     | Orientation                 |  |
| Mounting        | Screw                       |  |
| Mounting Screws | Painted steel               |  |
| Dimensions      | 4.63 in x 2.88 in x 0.25 in |  |
| Flammability    | UL 94 V2                    |  |