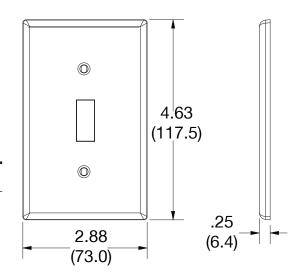

## **Specifications**

| <u>opcomoditorio</u> |                             |  |
|----------------------|-----------------------------|--|
| Material             | Polycarbonate thermoplastic |  |
| Thickness            | .25 (6.4)                   |  |
| Orientation          | Orientation                 |  |
| Mounting             | Screw                       |  |
| Mounting Screws      | Painted steel               |  |
| Dimensions           | 4.63 in x 2.88 in x 0.25 in |  |
| Flammability         | UL 94 V2                    |  |