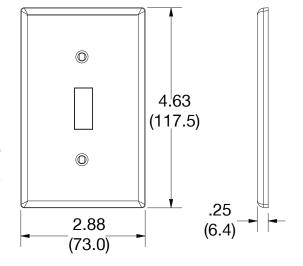

#### **Specifications**

| Material        | Polycarbonate thermoplastic |
|-----------------|-----------------------------|
| Thickness       | .25 (6.4)                   |
| Orientation     | Orientation                 |
| Mounting        | Screw                       |
| Mounting Screws | Painted steel               |
| Dimensions      | 4.63 in x 2.88 in x 0.25 in |
| Flammability    | UL 94 V2                    |