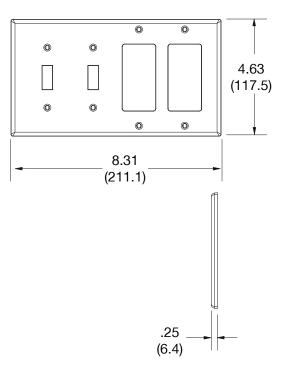

## **Specifications**

| Material        | Polycarbonate thermoplastic |
|-----------------|-----------------------------|
| Thickness       | .25 (6.4)                   |
| Orientation     | Orientation                 |
| Mounting        | Screw                       |
| Mounting Screws | Painted steel               |
| Dimensions      | 4.63 in x 8.31 in x 0.25 in |
| Flammability    | UL 94 V2                    |