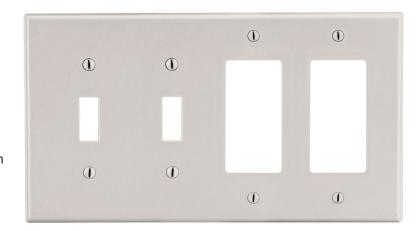

## Wallplate **Toggle and Decorator** 4-Gang

| Description                                                                                                 | Gang | Color           | UPC Number   | Catalog<br>Number |
|-------------------------------------------------------------------------------------------------------------|------|-----------------|--------------|-------------------|
| Toggle and decorator wallplate, smooth satin finish, for use with 2 toggle switches and 2 decorator devices | 4    | Light<br>Almond | 883778311666 | P2262LA           |