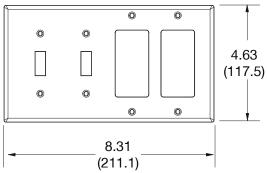

## Listings

cULus Listed

| Specifications  |                             |  |
|-----------------|-----------------------------|--|
| Material        | Polycarbonate thermoplastic |  |
| Thickness       | .25 (6.4)                   |  |
| Orientation     | Orientation                 |  |
| Mounting        | Screw                       |  |
| Mounting Screws | Painted steel               |  |
| Dimensions      | 4.63 in x 8.31 in x 0.25 in |  |
| Flammability    | UL 94 V2                    |  |