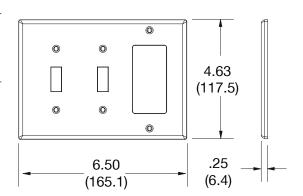

## **Specifications**

| Material        | Polycarbonate thermoplastic |
|-----------------|-----------------------------|
| Thickness       | .25 (6.4)                   |
| Orientation     | Orientation                 |
| Mounting        | Screw                       |
| Mounting Screws | Painted steel               |
| Dimensions      | 4.63 in x 6.50 in x 0.25 in |
| Flammability    | UL 94 V2                    |