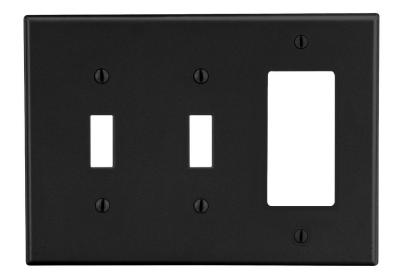

## Wallplate Toggle Switch and Decorator 3-Gang

| Description                                                                                         | Gang | Color | UPC Number   | Catalog<br>Number |
|-----------------------------------------------------------------------------------------------------|------|-------|--------------|-------------------|
| Toggle and decorator wallplate, smooth satin finish, for use with 2 toggle switches and 1 decorator | 3    | Black | 883778311680 | P226BK            |