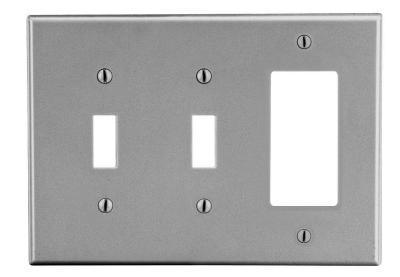

## Wallplate Toggle Switch and Decorator 3-Gang

| Description                                                                                         | Gang | Color | UPC Number   | Catalog<br>Number |
|-----------------------------------------------------------------------------------------------------|------|-------|--------------|-------------------|
| Toggle and decorator wallplate, smooth satin finish, for use with 2 toggle switches and 1 decorator | 3    | Gray  | 883778311697 | P226GY            |