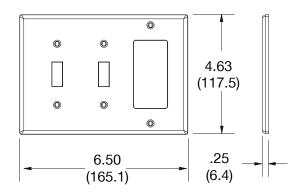

## **Specifications**

| Material        | Polycarbonate thermoplastic |  |
|-----------------|-----------------------------|--|
| Thickness       | .25 (6.4)                   |  |
| Orientation     | Orientation                 |  |
| Mounting        | Screw                       |  |
| Mounting Screws | Painted steel               |  |
| Dimensions      | 4.63 in x 6.50 in x 0.25 in |  |
| Flammability    | UL 94 V2                    |  |