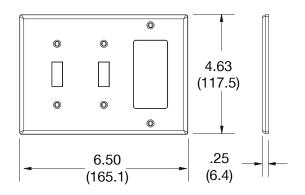

## **Specifications**

| Material        | Polycarbonate thermoplastic |
|-----------------|-----------------------------|
| Thickness       | .25 (6.4)                   |
| Orientation     | Orientation                 |
| Mounting        | Screw                       |
| Mounting Screws | Painted steel               |
| Dimensions      | 4.63 in x 6.50 in x 0.25 in |
| Flammability    | UL 94 V2                    |