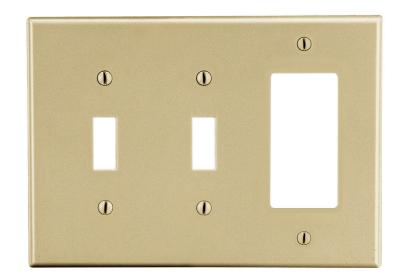

## Wallplate Toggle Switch and Decorator 3-Gang

## **Features**

- High-impact, self-extinguishing polycarbonate material
- More rigid; sharp lines and less dimpling
- Smooth satin finish; blends into wall with an optimum finish

**Ordering Information** 

| Description                                                                                         | Gang | Color | UPC Number   | Catalog<br>Number |
|-----------------------------------------------------------------------------------------------------|------|-------|--------------|-------------------|
| Toggle and decorator wallplate, smooth satin finish, for use with 2 toggle switches and 1 decorator | 3    | lvory | 883778311703 | P226I             |