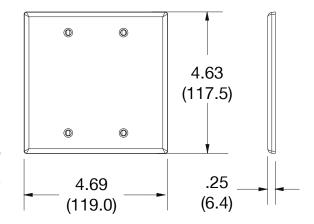

## **Specifications**

| opeomediene     |                             |  |
|-----------------|-----------------------------|--|
| Material        | Polycarbonate thermoplastic |  |
| Thickness       | .25 (6.4)                   |  |
| Orientation     | Orientation                 |  |
| Mounting        | Screw                       |  |
| Mounting Screws | Painted steel               |  |
| Dimensions      | 4.63 in x 4.69 in x 0.25 in |  |
| Flammability    | UL 94 V2                    |  |