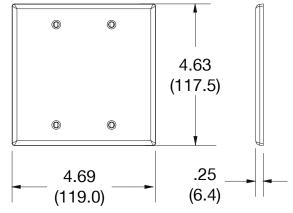

## **Specifications**

| Material        | Polycarbonate thermoplastic |  |
|-----------------|-----------------------------|--|
| Thickness       | .25 (6.4)                   |  |
| Orientation     | Orientation                 |  |
| Mounting        | Screw                       |  |
| Mounting Screws | Painted steel               |  |
| Dimensions      | 4.63 in x 4.69 in x 0.25 in |  |
| Flammability    | UL 94 V2                    |  |
|                 |                             |  |