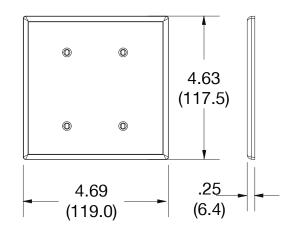

## **Specifications**

Material Polycarbonate thermoplastic Thickness .25 (6.4)

Orientation Orientation

Mounting Screw

Mounting Screws Painted steel

Dimensions 4.63 in x 4.69 in x 0.25 in

Flammability UL 94 V2