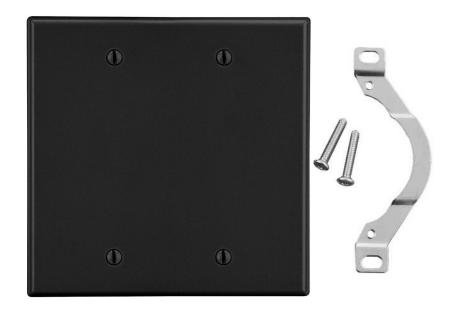

## Wallplate Blank Strap Mount 2-Gang

## **Features**

- High-impact, self-extinguishing polycarbonate material
- More rigid; sharp lines and less dimpling
- Smooth satin finish; blends into wall with an optimum finish

**Ordering Information** 

| Description                                                                                          | Gang | Color | UPC Number   | Catalog<br>Number |
|------------------------------------------------------------------------------------------------------|------|-------|--------------|-------------------|
| Blank strap mount wallplate,<br>smooth satin finish,<br>for use with for use with<br>cover enclosure | 2    | Black | 883778315510 | P24BK             |