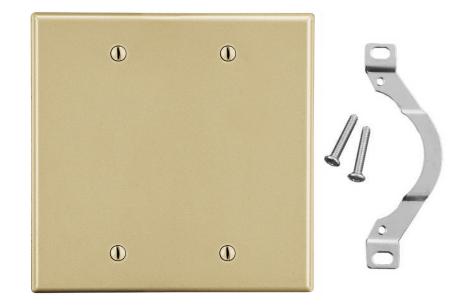

# Wallplate Blank Strap Mount 2-Gang

## **Features**

- High-impact, self-extinguishing polycarbonate material
- More rigid; sharp lines and less dimpling
- Smooth satin finish; blends into wall with an optimum finish

# **Ordering Information**

| Description                                                                                        | Gang | Color | UPC Number   | Catalog<br>Number |
|----------------------------------------------------------------------------------------------------|------|-------|--------------|-------------------|
| Blank box mount wallplate,<br>smooth satin finish,<br>for use with for use with<br>cover enclosure | 2    | lvory | 883778315534 | P24I              |
|                                                                                                    |      |       |              |                   |
| Listings                                                                                           |      |       |              |                   |
| cULus Listed                                                                                       |      |       |              |                   |