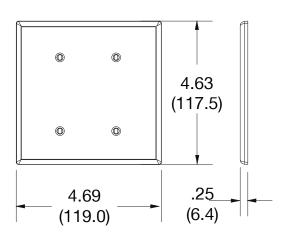

## **Specifications**

| Material        | Polycarbonate thermoplastic |
|-----------------|-----------------------------|
| Thickness       | .25 (6.4)                   |
| Orientation     | Orientation                 |
| Mounting        | Screw                       |
| Mounting Screws | Painted steel               |
| Dimensions      | 4.63 in x 4.69 in x 0.25 in |
| Flammability    | UL 94 V2                    |
|                 |                             |