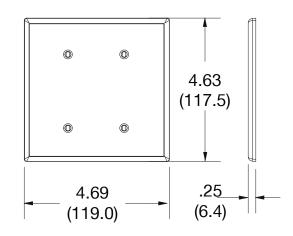

## **Specifications**

Material Polycarbonate thermoplastic Thickness .25 (6.4)

Orientation Orientation

Mounting Screw

Mounting Screws Painted steel

Dimensions 4.63 in x 4.69 in x 0.25 in

Flammability UL 94 V2