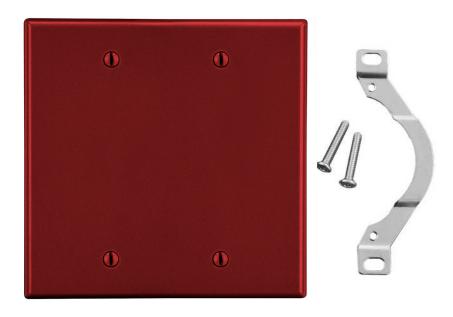

## Wallplate Blank Strap Mount 2-Gang

## **Features**

- High-impact, self-extinguishing polycarbonate material
- More rigid; sharp lines and less dimpling
- Smooth satin finish; blends into wall with an optimum finish

**Ordering Information** 

| Description                                                                                        | Gang | Color | UPC Number   | Catalog<br>Number |
|----------------------------------------------------------------------------------------------------|------|-------|--------------|-------------------|
| Blank box mount wallplate,<br>smooth satin finish,<br>for use with for use with<br>cover enclosure | 2    | Red   | 883778315541 | P24R              |