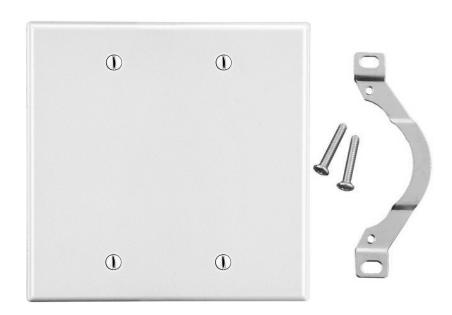

## Wallplate Blank Strap Mount 2-Gang

## **Features**

- High-impact, self-extinguishing polycarbonate material
- More rigid; sharp lines and less dimpling
- Smooth satin finish; blends into wall with an optimum finish

**Ordering Information** 

| Description                                                                                        | Gang | Color | UPC Number   | Catalog<br>Number |
|----------------------------------------------------------------------------------------------------|------|-------|--------------|-------------------|
| Blank box mount wallplate,<br>smooth satin finish,<br>for use with for use with<br>cover enclosure | 2    | White | 883778315558 | P24W              |