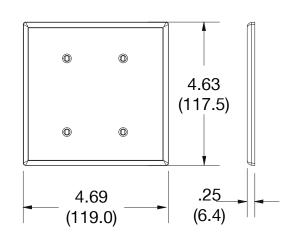

## **Specifications**

| Material        | Polycarbonate thermoplastic |
|-----------------|-----------------------------|
| Thickness       | .25 (6.4)                   |
| Orientation     | Orientation                 |
| Mounting        | Screw                       |
| Mounting Screws | Painted steel               |
| Dimensions      | 4.63 in x 4.69 in x 0.25 in |
| Flammability    | UL 94 V2                    |