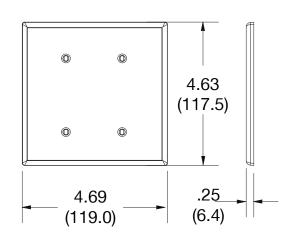

## **Specifications**

Material Polycarbonate thermoplastic
Thickness .25 (6.4)
Orientation Orientation

Mounting Screw

Mounting Screws Painted steel

Dimensions 4.63 in x 4.69 in x 0.25 in

Flammability UL 94 V2