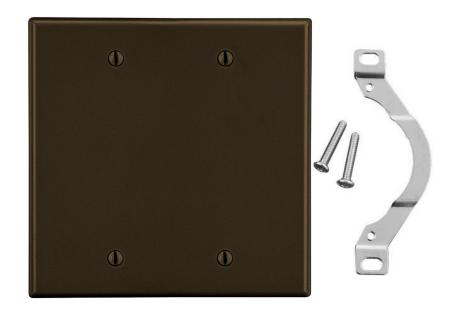

## Wallplate Blank Strap Mount 2-Gang

## **Features**

- High-impact, self-extinguishing polycarbonate material
- More rigid; sharp lines and less dimpling
- Smooth satin finish; blends into wall with an optimum finish

**Ordering Information** 

| Description                                                                                          | Gang | Color | UPC Number   | Catalog<br>Number |
|------------------------------------------------------------------------------------------------------|------|-------|--------------|-------------------|
| Blank strap mount wallplate,<br>smooth satin finish,<br>for use with for use with<br>cover enclosure | 2    | Brown | 883778315503 | P24               |