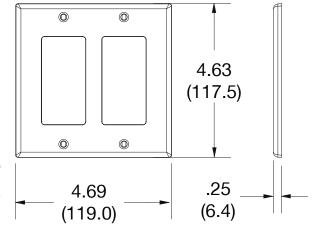

## **Specifications**

| Material        | Polycarbonate thermoplastic |
|-----------------|-----------------------------|
| Thickness       | .25 (6.4)                   |
| Orientation     | Orientation                 |
| Mounting        | Screw                       |
| Mounting Screws | Painted steel               |
| Dimensions      | 4.63 in x 4.69 in x 0.25 in |
| Flammability    | UL 94 V2                    |