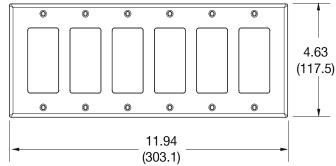

## **Specifications**

Material Polycarbonate thermoplastic

Thickness .25 (6.4)
Orientation Orientation
Mounting Screw

Mounting Screws Painted steel

Dimensions 4.63 in x 10.12 in x 0.25 in

Flammability UL 94 V2