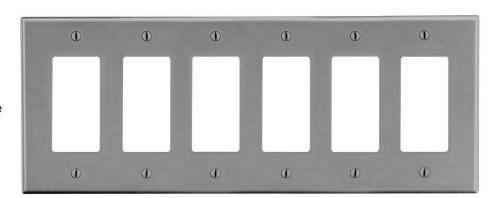

## Wallplate Decorator 6-Gang

## **Features**

- High-impact, self-extinguishing polycarbonate material
- More rigid; sharp lines and less dimpling
- Smooth satin finish; blends into wall with an optimum finish

**Ordering Information** 