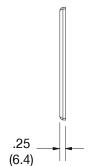

## **Specifications**

Material Polycarbonate thermoplastic

Thickness .25 (6.4)
Orientation Orientation
Mounting Screw

Mounting Screws Painted steel

Dimensions 4.63 in x 10.12 in x 0.25 in

Flammability UL 94 V2