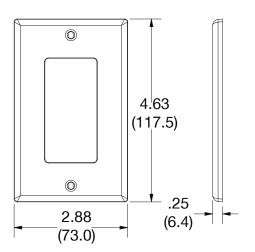

#### **Specifications**

| Material        | Polycarbonate thermoplastic |
|-----------------|-----------------------------|
| Thickness       | .25 (6.4)                   |
| Orientation     | Orientation                 |
| Mounting        | Screw                       |
| Mounting Screws | Painted steel               |
| Dimensions      | 4.63 in x 2.88 in x 0.25 in |
| Flammability    | UL 94 V2                    |