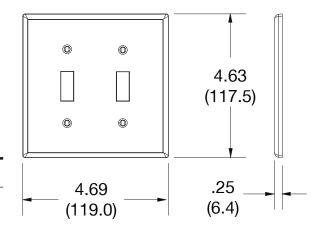

## **Specifications**

| Material        | Polycarbonate thermoplastic |
|-----------------|-----------------------------|
| Thickness       | .25 (6.4)                   |
| Orientation     | Orientation                 |
| Mounting        | Screw                       |
| Mounting Screws | Painted steel               |
| Dimensions      | 4.63 in x 4.69 in x 0.25 in |
| Flammability    | UL 94 V2                    |