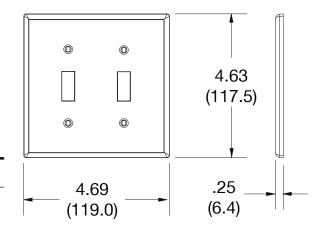

## **Specifications**

| Material        | Polycarbonate thermoplastic |
|-----------------|-----------------------------|
| Thickness       | .25 (6.4)                   |
| Orientation     | Orientation                 |
| Mounting        | Screw                       |
| Mounting Screws | Painted steel               |
| Dimensions      | 4.63 in x 4.69 in x 0.25 in |
| Flammability    | UL 94 V2                    |