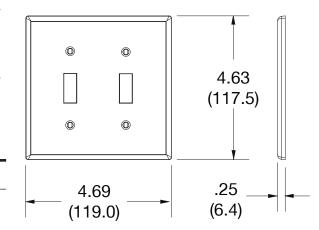

## **Specifications**

Material Polycarbonate thermoplastic

Thickness .25 (6.4)

Orientation Orientation

Mounting Screw

Mounting Screws Painted steel

Dimensions 4.63 in x 4.69 in x 0.25 in

Flammability UL 94 V2