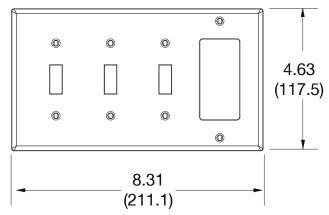

## **Specifications**

| Specifications  |                             |  |  |
|-----------------|-----------------------------|--|--|
| Material        | Polycarbonate thermoplastic |  |  |
| Thickness       | .25 (6.4)                   |  |  |
| Orientation     | Orientation                 |  |  |
| Mounting        | Screw                       |  |  |
| Mounting Screws | Painted steel               |  |  |
| Dimensions      | 4.63 in x 8.31 in x 0.25 in |  |  |
| Flammability    | UL 94 V2                    |  |  |
|                 |                             |  |  |