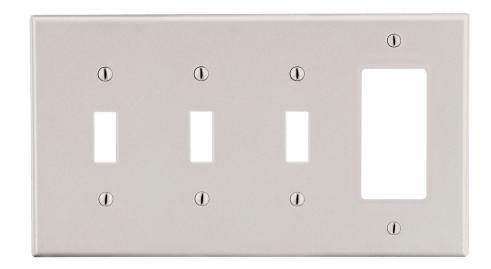

## Wallplate Toggle and Decorator 4-Gang

| Description                                                                                                 | Gang | Color           | UPC Number   | Catalog<br>Number |
|-------------------------------------------------------------------------------------------------------------|------|-----------------|--------------|-------------------|
| Decorator wallplate,<br>smooth satin finish,<br>for use with 3 toggle<br>switches and 1<br>decorator device | 4    | Light<br>Almond | 883778315848 | P326LA            |