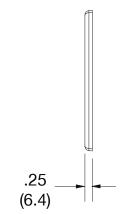

## **Specifications**

| Specifications  |                             |  |  |
|-----------------|-----------------------------|--|--|
| Material        | Polycarbonate thermoplastic |  |  |
| Thickness       | .25 (6.4)                   |  |  |
| Orientation     | Orientation                 |  |  |
| Mounting        | Screw                       |  |  |
| Mounting Screws | Painted steel               |  |  |
| Dimensions      | 4.63 in x 8.31 in x 0.25 in |  |  |
| Flammability    | UL 94 V2                    |  |  |
|                 |                             |  |  |