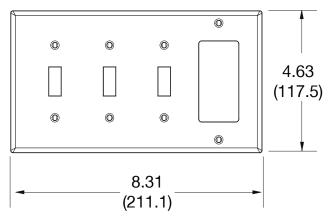

## **Specifications**

| Specifications  |                             |  |
|-----------------|-----------------------------|--|
| Material        | Polycarbonate thermoplastic |  |
| Thickness       | .25 (6.4)                   |  |
| Orientation     | Orientation                 |  |
| Mounting        | Screw                       |  |
| Mounting Screws | Painted steel               |  |
| Dimensions      | 4.63 in x 8.31 in x 0.25 in |  |
| Flammability    | UL 94 V2                    |  |