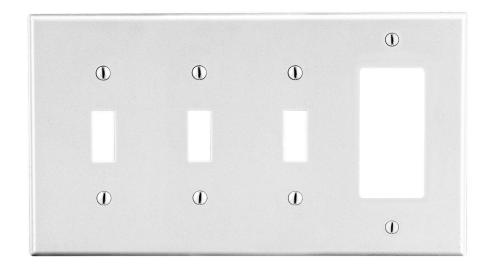

## Wallplate Toggle and Decorator 4-Gang

| Description                                                                                                 | Gang | Color | UPC Number   | Catalog<br>Number |
|-------------------------------------------------------------------------------------------------------------|------|-------|--------------|-------------------|
| Decorator wallplate,<br>smooth satin finish,<br>for use with 3 toggle<br>switches and<br>1 decorator device | 4    | White | 883778315862 | P326W             |