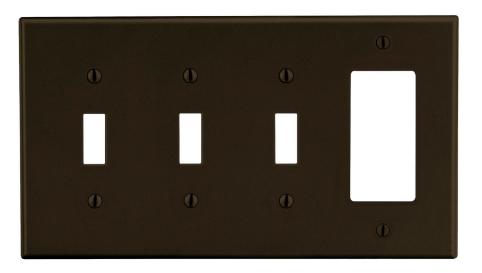

## Wallplate Toggle and Decorator 4-Gang

### **Ordering Information**

| Description                                                                                                 | Gang | Color | UPC Number   | Catalog<br>Number | 0    | O  | 0     |   |                 |
|-------------------------------------------------------------------------------------------------------------|------|-------|--------------|-------------------|------|----|-------|---|-----------------|
| Decorator wallplate,<br>smooth satin finish,<br>for use with 3 toggle<br>switches and 1<br>decorator device | 4    | Brown | 883778315787 | P326              | ■    | ©  | ©     | © | 4.63<br>(117.5) |
| Listings                                                                                                    |      |       |              |                   | 8.31 |    |       |   |                 |
| cULus Listed                                                                                                |      |       |              |                   |      | (2 | 11.1) | ▶ | •               |
|                                                                                                             |      |       |              |                   |      |    |       | ſ |                 |