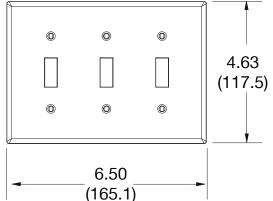

## Listings

cULus Listed

Polycarbonate thermoplastic

Thickness .25 (6.4)
Orientation Orientation
Mounting Screw

Mounting Screws Painted steel

Dimensions 4.88 in x 6.75 in x 0.25 in

Flammability UL 94 V2