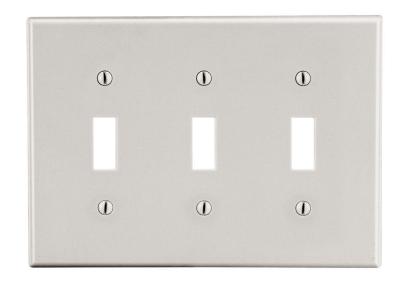

## Mid-Size Wallplate Toggle 3-Gang

## **Features**

- High-impact, self-extinguishing polycarbonate material
- More rigid; sharp lines and less dimpling
- Smooth satin finish; blends into wall with an optimum finish

**Ordering Information** 

| Description                                                                | Gang | Color           | UPC Number   | Catalog<br>Number |
|----------------------------------------------------------------------------|------|-----------------|--------------|-------------------|
| Toggle wallplate,<br>smooth satin finish,<br>for use with 3 toggle swithes | 3    | Light<br>Almond | 883778312441 | P3LA              |