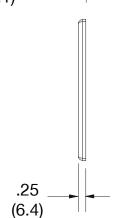

## Listings

cULus Listed

Polycarbonate thermoplastic

Thickness .25 (6.4)
Orientation Orientation
Mounting Screw

Mounting Screws Painted steel

Dimensions 4.88 in x 6.75 in x 0.25 in

Flammability UL 94 V2