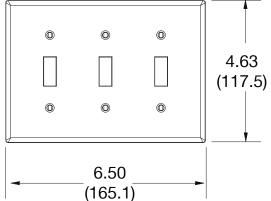

## Listings

cULus Listed

Material Polycarbonate thermoplastic

Thickness .25 (6.4)
Orientation Orientation
Mounting Screw

Mounting Screws Painted steel

Dimensions 4.88 in x 6.75 in x 0.25 in

Flammability UL 94 V2