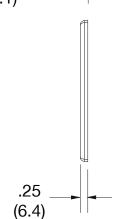

## Listings

cULus Listed

Material Polycarbonate thermoplastic

Thickness .25 (6.4)
Orientation Orientation
Mounting Screw

Mounting Screws Painted steel

Dimensions 4.88 in x 6.75 in x 0.25 in

Flammability UL 94 V2