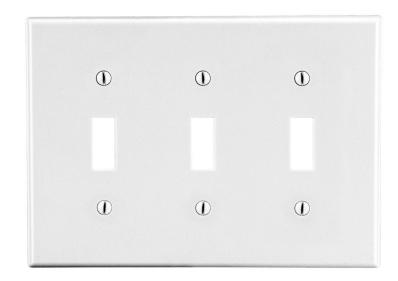

## Mid-Size Wallplate Toggle 3-Gang

## **Features**

- High-impact, self-extinguishing polycarbonate material
- More rigid; sharp lines and less dimpling
- Smooth satin finish; blends into wall with an optimum finish

**Ordering Information** 

| Description                                                                | Gang | Color | UPC Number   | Catalog<br>Number |
|----------------------------------------------------------------------------|------|-------|--------------|-------------------|
| Toggle wallplate,<br>smooth satin finish,<br>for use with 3 toggle swithes | 3    | White | 883778312458 | P3W               |