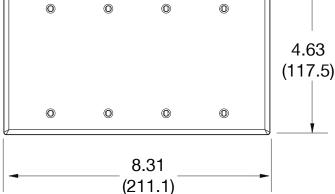

## Listings

cULus Listed

| Specifications  |                             |  |  |
|-----------------|-----------------------------|--|--|
| Material        | Polycarbonate thermoplastic |  |  |
| Thickness       | .25 (6.4)                   |  |  |
| Orientation     | Orientation                 |  |  |
| Mounting        | Screw                       |  |  |
| Mounting Screws | Painted steel               |  |  |
| Dimensions      | 4.63 in x 8.31 in x 0.25 in |  |  |
| Flammability    | UL 94 V2                    |  |  |
|                 |                             |  |  |