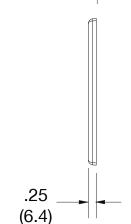

## Listings

cULus Listed

| Specifications  |                             |  |  |
|-----------------|-----------------------------|--|--|
| Material        | Polycarbonate thermoplastic |  |  |
| Thickness       | .25 (6.4)                   |  |  |
| Orientation     | Orientation                 |  |  |
| Mounting        | Screw                       |  |  |
| Mounting Screws | Painted steel               |  |  |
| Dimensions      | 4.63 in x 8.31 in x 0.25 in |  |  |
| Flammability    | UL 94 V2                    |  |  |
|                 |                             |  |  |