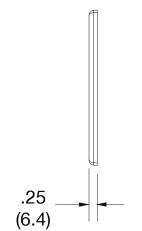

## **Specifications**

| Specifications  |                             |  |
|-----------------|-----------------------------|--|
| Material        | Polycarbonate thermoplastic |  |
| Thickness       | .25 (6.4)                   |  |
| Orientation     | Orientation                 |  |
| Mounting        | Screw                       |  |
| Mounting Screws | Painted steel               |  |
| Dimensions      | 4.63 in x 8.31 in x 0.25 in |  |
| Flammability    | UL 94 V2                    |  |
|                 |                             |  |