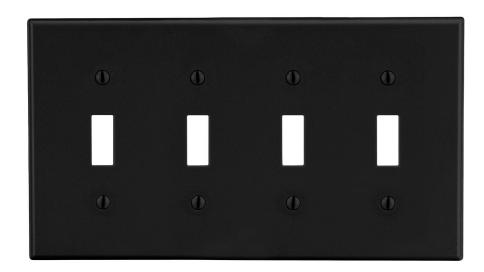

## Wallplate Toggle 4-Gang

## **Features**

- High-impact, self-extinguishing polycarbonate material
- More rigid; sharp lines and less dimpling
- Smooth satin finish; blends into wall with an optimum finish

**Ordering Information** 

| Description                                                                    | Gang | Color | UPC Number   | Catalog<br>Number |
|--------------------------------------------------------------------------------|------|-------|--------------|-------------------|
| Toggle wallplate,<br>smooth satin finish,<br>for use with<br>4 toggle switches | 4    | Black | 883778315596 | P4BK              |