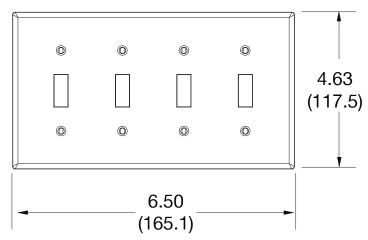

## **Specifications**

| Specifications  |                             |  |
|-----------------|-----------------------------|--|
| Material        | Polycarbonate thermoplastic |  |
| Thickness       | .25 (6.4)                   |  |
| Orientation     | Orientation                 |  |
| Mounting        | Screw                       |  |
| Mounting Screws | Painted steel               |  |
| Dimensions      | 4.63 in x 8.31 in x 0.25 in |  |
| Flammability    | UL 94 V2                    |  |
|                 |                             |  |