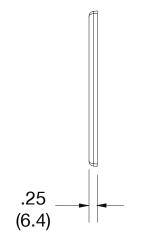

## **Specifications**

| Specifications  |                             |  |  |
|-----------------|-----------------------------|--|--|
| Material        | Polycarbonate thermoplastic |  |  |
| Thickness       | .25 (6.4)                   |  |  |
| Orientation     | Orientation                 |  |  |
| Mounting        | Screw                       |  |  |
| Mounting Screws | Painted steel               |  |  |
| Dimensions      | 4.63 in x 8.31 in x 0.25 in |  |  |
| Flammability    | UL 94 V2                    |  |  |
|                 |                             |  |  |