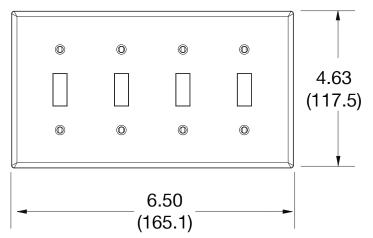

## **Specifications**

| Specifications  |                             |  |  |
|-----------------|-----------------------------|--|--|
| Material        | Polycarbonate thermoplastic |  |  |
| Thickness       | .25 (6.4)                   |  |  |
| Orientation     | Orientation                 |  |  |
| Mounting        | Screw                       |  |  |
| Mounting Screws | Painted steel               |  |  |
| Dimensions      | 4.63 in x 8.31 in x 0.25 in |  |  |
| Flammability    | UL 94 V2                    |  |  |
|                 |                             |  |  |