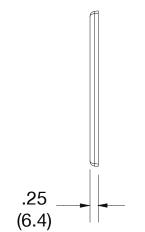

## **Specifications**

| Specifications  |                             |  |  |
|-----------------|-----------------------------|--|--|
| Material        | Polycarbonate thermoplastic |  |  |
| Thickness       | .25 (6.4)                   |  |  |
| Orientation     | Orientation                 |  |  |
| Mounting        | Screw                       |  |  |
| Mounting Screws | Painted steel               |  |  |
| Dimensions      | 4.63 in x 8.31 in x 0.25 in |  |  |
| Flammability    | UL 94 V2                    |  |  |
|                 |                             |  |  |