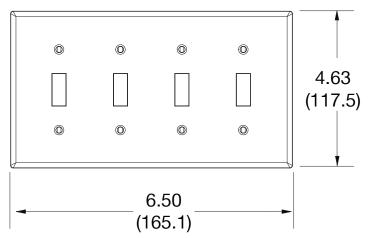

## **Specifications**

| Specifications  |                             |  |  |
|-----------------|-----------------------------|--|--|
| Material        | Polycarbonate thermoplastic |  |  |
| Thickness       | .25 (6.4)                   |  |  |
| Orientation     | Orientation                 |  |  |
| Mounting        | Screw                       |  |  |
| Mounting Screws | Painted steel               |  |  |
| Dimensions      | 4.63 in x 8.31 in x 0.25 in |  |  |
| Flammability    | UL 94 V2                    |  |  |
|                 |                             |  |  |