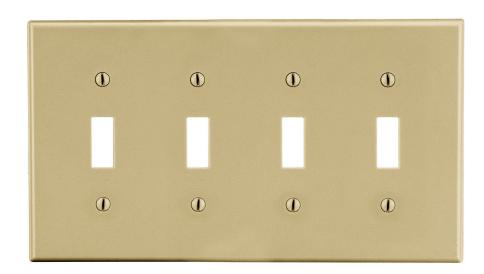

## Wallplate Toggle 4-Gang

## **Features**

- High-impact, self-extinguishing polycarbonate material
- More rigid; sharp lines and less dimpling
- Smooth satin finish; blends into wall with an optimum finish

**Ordering Information** 

| Description                                                                    | Gang | Color | UPC Number   | Catalog<br>Number |
|--------------------------------------------------------------------------------|------|-------|--------------|-------------------|
| Toggle wallplate,<br>smooth satin finish,<br>for use with<br>4 toggle switches | 4    | Ivory | 883778312519 | P4I               |