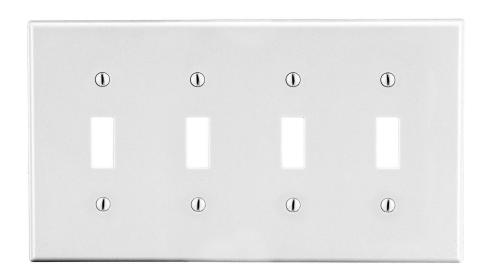

## Wallplate Toggle 4-Gang

## **Features**

- High-impact, self-extinguishing polycarbonate material
- More rigid; sharp lines and less dimpling
- Smooth satin finish; blends into wall with an optimum finish

**Ordering Information** 

| Description                                                                    | Gang | Color | UPC Number   | Catalog<br>Number |
|--------------------------------------------------------------------------------|------|-------|--------------|-------------------|
| Toggle wallplate,<br>smooth satin finish,<br>for use with<br>4 toggle switches | 4    | White | 883778312533 | P4W               |