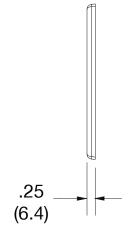

## Listings

cULus Listed

Material Polycarbonate thermoplastic Thickness .25 (6.4)

Orientation Orientation

Mounting Screw

Mounting Screws Painted steel

Dimensions 4.63 in x 8.31 in x 0.25 in

Flammability UL 94 V2