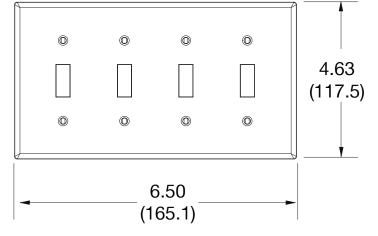

## Listings

cULus Listed

Material Polycarbonate thermoplastic Thickness .25 (6.4)

Orientation Orientation

Mounting Screw

Mounting Screws Painted steel

Dimensions 4.63 in x 8.31 in x 0.25 in

Flammability UL 94 V2