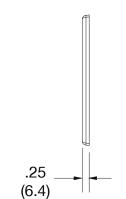

## **Specifications**

| Opecinications  |                              |  |
|-----------------|------------------------------|--|
| Material        | Polycarbonate thermoplastic  |  |
| Thickness       | .25 (6.4)                    |  |
| Orientation     | Orientation                  |  |
| Mounting        | Screw                        |  |
| Mounting Screws | Painted steel                |  |
| Dimensions      | 4.63 in x 10.12 in x 0.25 in |  |
| Flammability    | UL 94 V2                     |  |