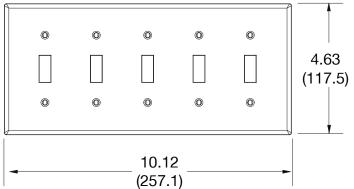

## **Specifications**

| Opecinications  |                              |  |
|-----------------|------------------------------|--|
| Material        | Polycarbonate thermoplastic  |  |
| Thickness       | .25 (6.4)                    |  |
| Orientation     | Orientation                  |  |
| Mounting        | Screw                        |  |
| Mounting Screws | Painted steel                |  |
| Dimensions      | 4.63 in x 10.12 in x 0.25 in |  |
| Flammability    | UL 94 V2                     |  |