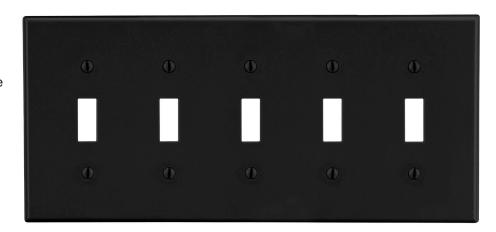

## Wallplate Toggle 5-Gang

## **Features**

- High-impact, self-extinguishing polycarbonate material
- More rigid; sharp lines and less dimpling
- Smooth satin finish; blends into wall with an optimum finish

**Ordering Information** 

| Description                                                                    | Gang | Color | UPC Number   | Catalog<br>Number |
|--------------------------------------------------------------------------------|------|-------|--------------|-------------------|
| Toggle wallplate,<br>smooth satin finish,<br>for use with 5 toggle<br>switches | 5    | Black | 883778312557 | P5BK              |