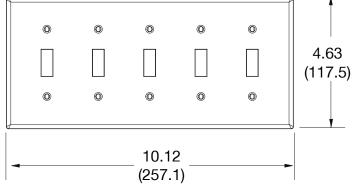

## Specifications

| Specifications  |                              |  |  |  |
|-----------------|------------------------------|--|--|--|
| Material        | Polycarbonate thermoplastic  |  |  |  |
| Thickness       | .25 (6.4)                    |  |  |  |
| Orientation     | Orientation                  |  |  |  |
| Mounting        | Screw                        |  |  |  |
| Mounting Screws | Painted steel                |  |  |  |
| Dimensions      | 4.63 in x 10.12 in x 0.25 in |  |  |  |
| Flammability    | UL 94 V2                     |  |  |  |