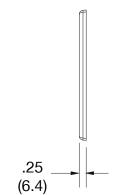

## Specifications

| Specifications  |                              |  |  |  |
|-----------------|------------------------------|--|--|--|
| Material        | Polycarbonate thermoplastic  |  |  |  |
| Thickness       | .25 (6.4)                    |  |  |  |
| Orientation     | Orientation                  |  |  |  |
| Mounting        | Screw                        |  |  |  |
| Mounting Screws | Painted steel                |  |  |  |
| Dimensions      | 4.63 in x 10.12 in x 0.25 in |  |  |  |
| Flammability    | UL 94 V2                     |  |  |  |