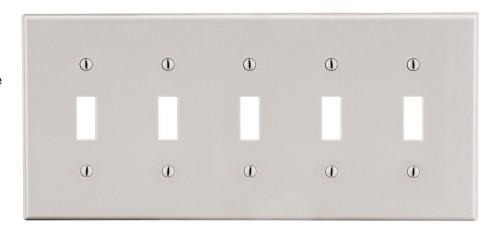

## Wallplate **Toggle** 5-Gang

## **Features**

- High-impact, self-extinguishing polycarbonate material
- More rigid; sharp lines and less dimpling
- Smooth satin finish; blends into wall with an optimum finish

**Ordering Information** 

| Description                                                                    | Gang | Color           | UPC Number   | Catalog<br>Number |
|--------------------------------------------------------------------------------|------|-----------------|--------------|-------------------|
| Toggle wallplate,<br>smooth satin finish,<br>for use with 5 toggle<br>switches | 5    | Light<br>Almond | 883778312588 | P5LA              |