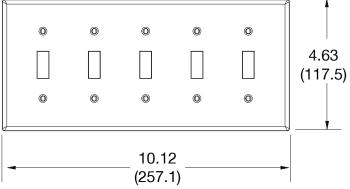

## nacifications

| Specifications  |                              |  |
|-----------------|------------------------------|--|
| Material        | Polycarbonate thermoplastic  |  |
| Thickness       | .25 (6.4)                    |  |
| Orientation     | Orientation                  |  |
| Mounting        | Screw                        |  |
| Mounting Screws | Painted steel                |  |
| Dimensions      | 4.63 in x 10.12 in x 0.25 in |  |
| Flammability    | UL 94 V2                     |  |