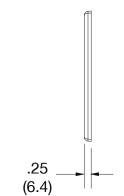

## nacifications

| Specifications  |                              |  |
|-----------------|------------------------------|--|
| Material        | Polycarbonate thermoplastic  |  |
| Thickness       | .25 (6.4)                    |  |
| Orientation     | Orientation                  |  |
| Mounting        | Screw                        |  |
| Mounting Screws | Painted steel                |  |
| Dimensions      | 4.63 in x 10.12 in x 0.25 in |  |
| Flammability    | UL 94 V2                     |  |