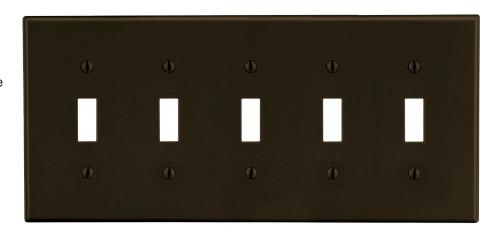

## Wallplate **Toggle** 5-Gang

## **Features**

- High-impact, self-extinguishing polycarbonate material
- More rigid; sharp lines and less dimpling
- Smooth satin finish; blends into wall with an optimum finish

**Ordering Information** 

| Description                                                                    | Gang | Color | UPC Number   | Catalog<br>Number |
|--------------------------------------------------------------------------------|------|-------|--------------|-------------------|
| Toggle wallplate,<br>smooth satin finish,<br>for use with 5 toggle<br>switches | 5    | Brown | 883778312540 | P5                |