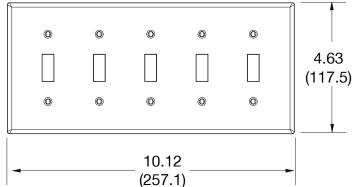

## nacifications

| Specifications  |                              |  |  |
|-----------------|------------------------------|--|--|
| Material        | Polycarbonate thermoplastic  |  |  |
| Thickness       | .25 (6.4)                    |  |  |
| Orientation     | Orientation                  |  |  |
| Mounting        | Screw                        |  |  |
| Mounting Screws | Painted steel                |  |  |
| Dimensions      | 4.63 in x 10.12 in x 0.25 in |  |  |
| Flammability    | UL 94 V2                     |  |  |