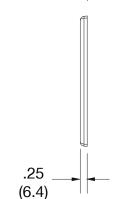

## nacifications

| Specifications  |                              |  |  |
|-----------------|------------------------------|--|--|
| Material        | Polycarbonate thermoplastic  |  |  |
| Thickness       | .25 (6.4)                    |  |  |
| Orientation     | Orientation                  |  |  |
| Mounting        | Screw                        |  |  |
| Mounting Screws | Painted steel                |  |  |
| Dimensions      | 4.63 in x 10.12 in x 0.25 in |  |  |
| Flammability    | UL 94 V2                     |  |  |