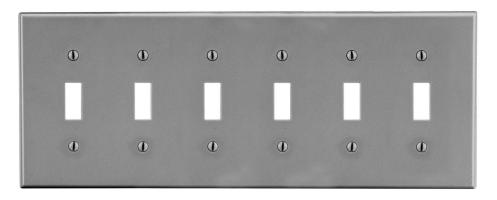

## Wallplate Toggle 6-Gang

### **Ordering Information**

| Description                                                        | Gang | Color | UPC Number   | Catalog<br>Number |   | O | O | O | O               | O | O |              |
|--------------------------------------------------------------------|------|-------|--------------|-------------------|---|---|---|---|-----------------|---|---|--------------|
| Toggle wallplate,<br>smooth satin finish,<br>for use with 6 toggle | 6    | Gray  | 883778312618 | P6GY              |   |   |   |   |                 |   |   | 4.63 (117.5) |
| switches                                                           |      |       |              |                   |   | 0 | 0 | 0 | 0               | 0 | 0 |              |
| Listings                                                           |      |       |              |                   | - |   |   |   | 11.94<br>303.1) |   |   | •            |
| cULus Listed                                                       |      |       |              |                   |   |   |   |   |                 |   |   | ſ            |
|                                                                    |      |       |              |                   |   |   |   |   |                 |   |   |              |