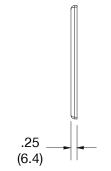

## **Specifications**

| Specifications  |                              |  |
|-----------------|------------------------------|--|
| Material        | Polycarbonate thermoplastic  |  |
| Thickness       | .25 (6.4)                    |  |
| Orientation     | Orientation                  |  |
| Mounting        | Screw                        |  |
| Mounting Screws | Painted steel                |  |
| Dimensions      | 4.63 in x 10.12 in x 0.25 in |  |
| Flammability    | UL 94 V2                     |  |