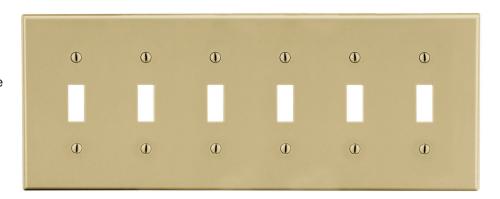

## Wallplate Toggle 6-Gang

## **Features**

- High-impact, self-extinguishing polycarbonate material
- More rigid; sharp lines and less dimpling
- Smooth satin finish; blends into wall with an optimum finish

**Ordering Information** 

| Description                                                                    | Gang | Color | UPC Number   | Catalog<br>Number |
|--------------------------------------------------------------------------------|------|-------|--------------|-------------------|
| Toggle wallplate,<br>smooth satin finish,<br>for use with 6 toggle<br>switches | 6    | lvory | 883778312625 | P6I               |