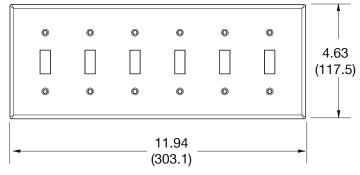

## **Specifications**

| Specifications  |                              |  |
|-----------------|------------------------------|--|
| Material        | Polycarbonate thermoplastic  |  |
| Thickness       | .25 (6.4)                    |  |
| Orientation     | Orientation                  |  |
| Mounting        | Screw                        |  |
| Mounting Screws | Painted steel                |  |
| Dimensions      | 4.63 in x 10.12 in x 0.25 in |  |
| Flammability    | UL 94 V2                     |  |