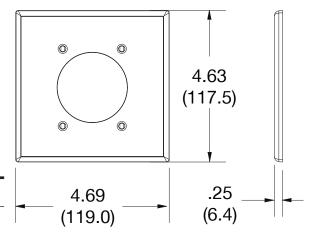

## **Specifications**

Material Polycarbonate thermoplastic

Thickness .25 (6.4)
Orientation Orientation

Mounting Screw

Mounting Screws Painted steel

Dimensions 4.63 in x 4.69 in x 0.25 in

Flammability UL 94 V2