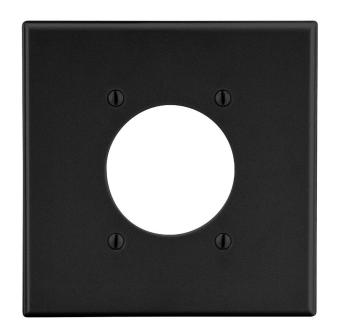

## Wallplate 2.15" Opening 2-Gang

## **Features**

- High-impact, self-extinguishing polycarbonate material
- More rigid; sharp lines and less dimpling
- Smooth satin finish; blends into wall with an optimum finish

**Ordering Information** 

| Description                                                                | Gang | Color | UPC Number   | Catalog<br>Number |
|----------------------------------------------------------------------------|------|-------|--------------|-------------------|
| Wallplate with 2.15" opening smooth satin finish, for use with power outet | 2    | Black | 883778312670 | P703BK            |