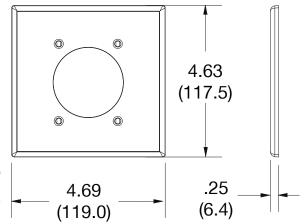

## **Specifications**

Material Polycarbonate thermoplastic
Thickness .25 (6.4)
Orientation Orientation

Mounting Screw

Mounting Screws Painted steel

Dimensions 4.63 in x 4.69 in x 0.25 in

Flammability UL 94 V2