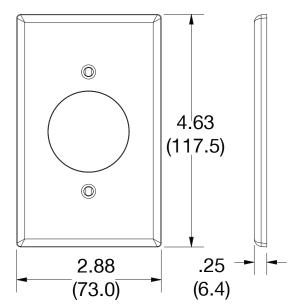

## **Specifications**

| <u> </u>        |                             |  |
|-----------------|-----------------------------|--|
| Material        | Polycarbonate thermoplastic |  |
| Thickness       | .25 (6.4)                   |  |
| Orientation     | Orientation                 |  |
| Mounting        | Screw                       |  |
| Mounting Screws | Painted steel               |  |
| Dimensions      | 4.63 in x 2.88 in x 0.25 in |  |
| Flammability    | UL 94 V2                    |  |