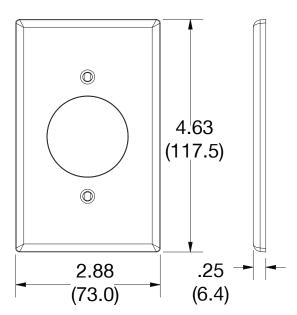

### Specifications

| Material        | Polycarbonate thermoplastic |
|-----------------|-----------------------------|
| Thickness       | .25 (6.4)                   |
| Orientation     | Orientation                 |
| Mounting        | Screw                       |
| Mounting Screws | Painted steel               |
| Dimensions      | 4.63 in x 2.88 in x 0.25 in |
| Flammability    | UL 94 V2                    |