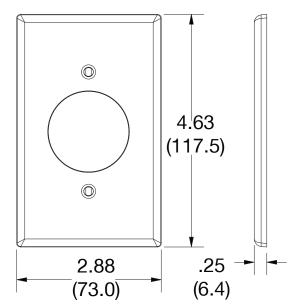

## **Specifications**

Material Polycarbonate thermoplastic
Thickness .25 (6.4)
Orientation Orientation
Mounting Screw
Mounting Screws Painted steel
Dimensions 4.63 in x 2.88 in x 0.25 in
Flammability UL 94 V2