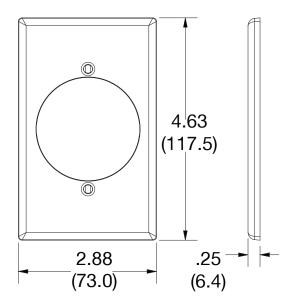

## **Specifications**

| Specifications  |                             |  |
|-----------------|-----------------------------|--|
| Material        | Polycarbonate thermoplastic |  |
| Thickness       | .25 (6.4)                   |  |
| Orientation     | Orientation                 |  |
| Mounting        | Screw                       |  |
| Mounting Screws | Painted steel               |  |
| Dimensions      | 4.63 in x 2.88 in x 0.25 in |  |
| Flammability    | UL 94 V2                    |  |
|                 |                             |  |